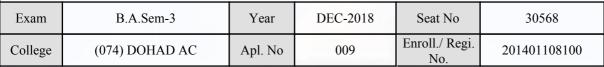

(For any change in above information, provide following details and send this entire Admit Card to the Controller of Exam., Gujarat

Enroll./ Regi. No. : 201401108100

Seat No : 30568

Candidate's corrected : SONI KARNIKKUMAR HARISHKUMAR