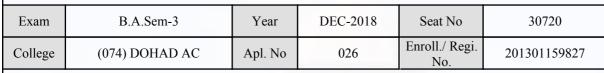

| Signature | Sign & Stamp of Co.                   | llege Principal      |

(For any change in above information, provide following details and send this entire Admit Card to the Controller of Exam., Gujarat

Enroll./ Regi. No. : 201401108813

Seat No : 30707

Candidate's corrected : BHABHOR NIKHILKUMAR RAJUBHAI

Change in Subject

Combination Code : 2-0511000

Other Correction :

If candidate's printed photograph on the admit card is not correct then cancel above photograph and fix new photograph here and sign in the below box.

#### ्रात युग्वातिक्र प्रात युग्वातिक्र युग्वातिक्र प्रात युग्वातिक्र

#### GUJARAT UNIVERSITY, AHMEDABAD

#### **Examination Hall Admit Card**







Parmer 5. M

|                                                                                                                                                             | Candidate Name                  |                                                                                                                                                 |                                               | Centre                                                                        | Medium               |
|-------------------------------------------------------------------------------------------------------------------------------------------------------------|---------------------------------|---------------------------------------------------------------------------------------------------