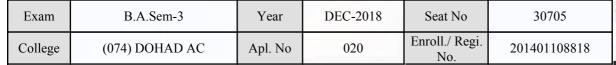

| Signature | Sign & Stamp of Col                              | nege Principal       |

(For any change in above information, provide following details and send this entire Admit Card to the Controller of Exam., Gujarat

Enroll./ Regi. No. : 201401108424

Seat No : 30704

Candidate's corrected : MINAMA MANISHABEN SAMSUBHAI

Change in Subject

Combination Code : 2-0511000

Other Correction :

If candidate's printed photograph on the admit card is not correct then cancel above photograph and fix new photograph here and sign in the below box.

## ्रेस्ता युनिवाहित्य विकास स्थापना स्यापना स्थापना स्थापना स्थापना स्थापना स्थापना स्थापन स्थापना स्थापन स्थापन स्थापना स्थापना स्थापना स्थापना स्थापना स्थापना स्थापन

#### GUJARAT UNIVERSITY, AHMEDABAD

#### **Examination Hall Admit Card**

30473





Kalaraa M. R.

|                                                                                                                                                                                                                                                                                                                                 | Candidate Name                  |                                                                                                                                                                                                                                  | Centre    |                                       | Medium               |
|------------------------------------------------------------------------------------------------------------------------