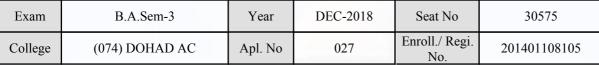

(For any change in above information, provide following details and send this entire Admit Card to the Controller of Exam., Gujarat

Enroll./ Regi. No. : 201401108105

Seat No : 30575

Candidate's corrected : PALAS ROHITBHAI KAJUBHAI