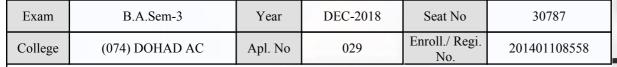

| Signature | Sign & Stamp of Col                   | lege Principal       |

(For any change in above information, provide following details and send this entire Admit Card to the Controller of Exam., Gujarat

Enroll./ Regi. No. : 201201109053

Seat No : 30778

Candidate's corrected : MORI RANJANBEN RAMSINH

Change in Subject

Combination Code : 2-0611000

Other Correction :

If candidate's printed photograph on the admit card is not correct then cancel above photograph and fix new photograph here and sign in the below box.

### ्रात युग्निम्निल्ला विकास स्थापनित्र विकास स्थापनित्र स्यापनित्र स्थापनित्र स्थापनित्र

#### GUJARAT UNIVERSITY, AHMEDABAD

#### **Examination Hall Admit Card**

30489





Alamemer Osher N.

|                                                                                                                                                                                                                                                                                                                          | Candidate Name           |                                                                                                                                                        |           | Centre                                |                      |
|------------------------------------------------------------------------------------------------------------------------------------------------------------------------------------------------------------