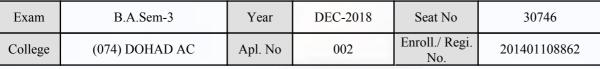

Exam Date/Time and Subjects printed in this Admit Card

Candidate Signature

Exam Notification declared by I certify that the Photograph and Signature on this Admit Card are of the correct candidate

Sign & Stamp of College Principal

(For any change in above information, provide following details and send this entire Admit Card to the Controller of Exam., Gujarat

Enroll./ Regi. No. : 201501107444

Seat No. : 30735

Candidate's corrected : BHURIYA ASHVINBHAI MATHURBHAI

Change in Subject

**Combination Code** : 2-0601000

Other Correction

If candidate's printed photograph on the admit card is not correct then cancel above photograph and fix new photograph here and sign in the below box.

# जिस्सात युग्निवासिल्य

#### GUJARAT UNIVERSITY, AHMEDABAD

#### **Examination Hall Admit Card**







Vanonija mer

| Candidate Name                                                                                                                                                                                              |                                 |                                                                                                                                                  |                                                | Centre                                           | Medium               |
|-------------------------------------------------------------------------------------------------------------------------------------------------------------------------------------------------------------|---------------------------------|-----------------------------