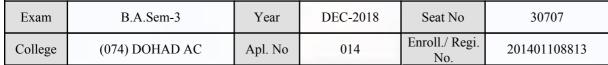

| Signature | Sign & Stamp of College Principal     |                      |

(For any change in above information, provide following details and send this entire Admit Card to the Controller of Exam., Gujarat

Enroll./ Regi. No. : 201401108818

Seat No : 30705

Candidate's corrected : KALARA MANOJKUMAR RAMESHBHAI

Change in Subject

Combination Code : 2-0511000

Other Correction :

If candidate's printed photograph on the admit card is not correct then cancel above photograph and fix new photograph here and sign in the below box.

## ्रेस्ता युनिवाहित्य विकास स्थापना स्यापना स्थापना स्थापना स्थापना स्थापना स्थापना स्थापन स्थापना स्थापन स्थापन स्थापना स्थापना स्थापना स्थापना स्थापना स्थापना स्थापन

#### GUJARAT UNIVERSITY, AHMEDABAD

#### **Examination Hall Admit Card**

30474





Bhabhor N.R

| Candidate Name                                                                                                                                                                                                                                                                                                                                                                                          |                              |                                                                                                                                                        | Centre    |                                       | Medium               |
|-------------------------------------------------------------------------------------------------------------------------------