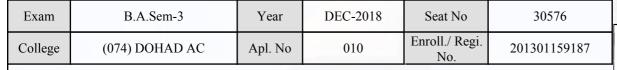

(For any change in above information, provide following details and send this entire Admit Card to the Controller of Exam., Gujarat

Enroll./ Regi. No. : 201301159187

Seat No : 30576

Candidate's corrected : SANGADA ROHITKUMAR VIRABHAI