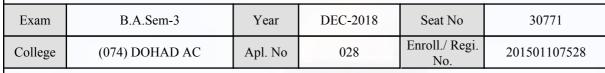

#### **Examination Hall Admit Card**

30464

| Exam    | B.A.Sem-3      | Year    | DEC-2018 | Seat No               | 30597        |
|---------|----------------|---------|----------|-----------------------|--------------|
| College | (074) DOHAD AC | Apl. No | 003      | Enroll./ Regi.<br>No. | 201501107025 |